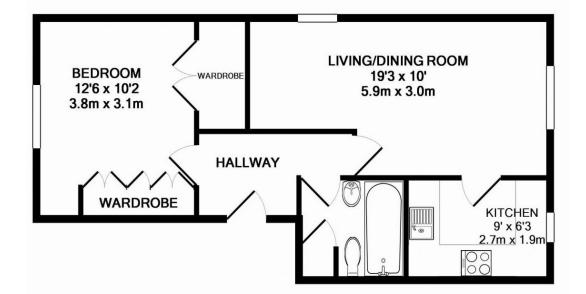

## TOTAL APPROX. FLOOR AREA 470 SQ.FT. (43.7 SQ.M.)

Whilst every attempt has been made to ensure the accuracy of the floor plan contained here, measurements of doors, windows, rooms and any other items are approximate and no responsibility is taken for any error, omission, or mis-statement. This plan is for illustrative purposes only and should be used as such by any prospective purchaser. The services, systems and appliances shown have not been tested and no guarantee as to their operability or efficiency can be given Made with Metropix ©2013